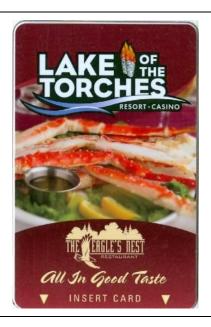

Mfr: www.plicards.com

Contributor: Hojin Kyung

New Jersey – Golden Nugget, Atlantic City

Newly renamed casino

Mfr: None

**Contributor: Archie Black** 

Wisconsin – Lake of the Torches, Lac du Flambeau

The Eagle's Nest Restaurant key

Mfr: None

Contributor: Hojin Kyung