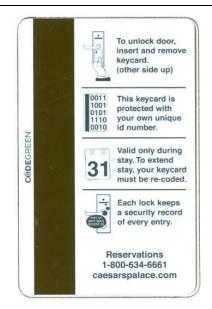

To unlock door, insert and remove keycard. (other side up)

| 1001 | 1001 | 1001 | 1001 | 1001 | 1001 | 1001 | 1001 | 1001 | 1001 | 1001 | 1001 | 1001 | 1001 | 1001 | 1001 | 1001 | 1001 | 1001 | 1001 | 1001 | 1001 | 1001 | 1001 | 1001 | 1001 | 1001 | 1001 | 1001 | 1001 | 1001 | 1001 | 1001 | 1001 | 1001 | 1001 | 1001 | 1001 | 1001 | 1001 | 1001 | 1001 | 1001 | 1001 | 1001 | 1001 | 1001 | 1001 | 1001 | 1001 | 1001 | 1001 | 1001 | 1001 | 1001 | 1001 | 1001 | 1001 | 1001 | 1001 | 1001 | 1001 | 1001 | 1001 | 1001 | 1001 | 1001 | 1001 | 1001 | 1001 | 1001 | 1001 | 1001 | 1001 | 1001 | 1001 | 1001 | 1001 | 1001 | 1001 | 1001 | 1001 | 1001 | 1001 | 1001 | 1001 | 1001 | 1001 | 1001 | 1001 | 1001 | 1001 | 1001 | 1001 | 1001 | 1001 | 1001 | 1001 | 1001 | 1001 | 1001 | 1001 | 1001 | 1001 | 1001 | 1001 | 1001 | 1001 | 1001 | 1001 | 1001 | 1001 | 1001 | 1001 | 1001 | 1001 | 1001 | 1001 | 1001 | 1001 | 1001 | 1001 | 1001 | 1001 | 1001 | 1001 | 1001 | 1001 | 1001 | 1001 | 1001 | 1001 | 1001 | 1001 | 1001 | 1001 | 1001 | 1001 | 1001 | 1001 | 1001 | 1001 | 1001 | 1001 | 1001 | 1001 | 1001 | 1001 | 1001 | 1001 | 1001 | 1001 | 1001 | 1001 | 1001 | 1001 | 1001 | 1001 | 1001 | 1001 | 1001 | 1001 | 1001 | 1001 | 1001 | 1001 | 1001 | 1001 | 1001 | 1001 | 1001 | 1001 | 1001 | 1001 | 1001 | 1001 | 1001 | 1001 | 1001 | 1001 | 1001 | 1001 | 1001 | 1001 | 1001 | 1001 | 1001 | 1001 | 1001 | 1001 | 1001 | 1001 | 1001 | 1001 | 1001 | 1001 | 1001 | 1001 | 1001 | 1001 | 1001 | 1001 | 1001 | 1001 | 1001 | 1001 | 1001 | 1001 | 1001 | 1001 | 1001 | 1001 | 1001 | 1001 | 1001 | 1001 | 1001 | 1001 | 1001 | 1001 | 1001 | 1001 | 1001 | 1001 | 1001 | 1001 | 1001 | 1001 | 1001 | 1001 | 1001 | 1001 | 1001 | 1001 | 1001 | 1001 | 1001 | 1001 | 1001 | 1001 | 1001 | 1001 | 1001 | 1001 | 1001 | 1001 | 1001 | 1001 | 1001 | 1001 | 1001 | 1001 | 1001 | 1001 | 1001 | 1001 | 1001 | 1001 | 1001 | 1001 | 1001 | 1001 | 1001 | 1001 | 1001 | 1001 | 1001 | 1001 | 1001 | 1001 | 1001 | 1001 | 1001 | 1001 | 1001 | 1001 | 1001 | 1001 | 1001 | 1001 | 1001 | 1001 | 1001 | 100

**Contributor: Larry and Alice Kopp** 

Nevada – Caesar's Palace, Las Vegas New Green Lantern movie key Mfr: None (has CodeGreen above mag

strip)

Nevada – Monte Carlo, Las Vegas New Ignite Lounge key

Mfr: None