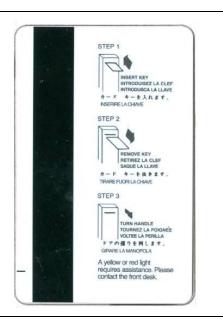

A RED flashing light indicates the deadbolt is thrown or the door is double locked. Contact front desk for assistance.

Louisiana, Delta Downs Racetrack, Vinton

Mfr: None

Insert and remove keycard

magnetic stripe down.

Introduzca y quite la tarjeta.

Ribuste lever while green light is flashing.

Cirre la pertita caando destelle la luz verde.

Upon departure please leave keys.

Upon departure please leave keys.

RACTERACE CASINO HOTEL