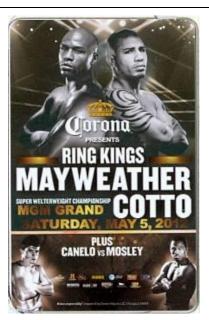

Mayweather / Cotto fight key.

Nevada - MGM Grand, Las Vegas

Mfr: None

Brown w/blue Lion key – same key pictured March 2012 – this has a different back. Has "Rev 6/08" in tiny print at bottom of reverse.

START AT TOP