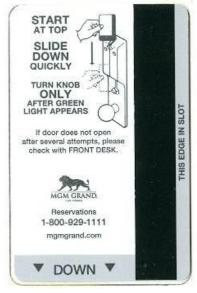

Mayweather / Cotto fight key.

Nevada - MGM Grand, Las Vegas

Mfr: None

Brown w/blue Lion key – same key pictured March 2012 – this has a different back. Has "Rev 6/08" in tiny print at bottom of reverse.

START AT TOP

SLIDE DOWN
QUICKLY

TURN KNOB
ONLY
AFTER GREEN
LIGHT APPEARS

If door does not open after several tries, please check with FRONT DESK.

MGM GRAND.

Reservations
1-800-929-1111
www.mgmgrand.com

**Contributor: Esther Barker** 

Nevada – MGM Grand, Las Vegas

Mfr: None

Brown w/blue Lion key – same key pictured March 2012 – this has a different back.

That's 5 different backs on the MGM keys this month (the 5<sup>th</sup> one is below in the next section).