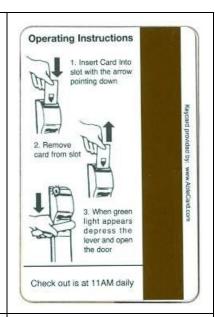

# May 2012 Room Key Card Listing Part 2 of 2 **Standard Keys**

Colorado - Century Casino, **Central City** 

Mfr: www.AbleCard.com

**Contributor: Esther Barker** 

Colorado - Reserve Casino, **Central City (formerly Fortune** Valley Casino)

Mfr: Able Card, LLC

**Contributor: Esther Barker** 

Nevada - Caesar's Palace, Las **Vegas** 

Mfr: None

Brave, the movie key.

**Contributor: Esther Barker** 

OTHER SIDE

UP