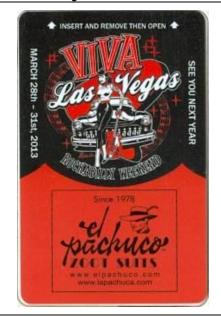

## **Keys With No Opening Instructions**

Colorado – Lady Luck Casino, Black

Hawk

Mfr: None

Slot card doubles as room key

Nevada - Gold Coast, Las Vegas

Mfr: None

Rockabilly Weekend Key.

**Contributor: Esther Barker** 

Nevada - Orleans, Las Vegas

Mfr: None

Rockabilly Weekend key.

**Contributor: Esther Barker** 

Nevada - Plaza, Las Vegas

Mfr: None

New key with picture of hotel.