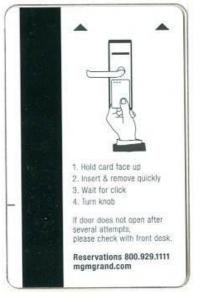

SLIDE DOWN
QUICKLY

TURN KNOB
ONLY
AFTER GREEN
LIGHT APPEARS

If door does not open after several tries, please check with FRONT DESK.

MGM GRAND.

Reservations
1-800-929-1111
www.mgmgrand.com

**Contributor: Esther Barker** 