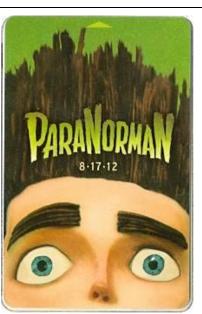

Nevada – Caesar's Palace, Las Vegas

Mfr: None

Men in Black key.

**Contributor: Esther Barker** 

Nevada – Caesar's Palace, Las

**Vegas** 

Mfr: None

ParaNorman key.