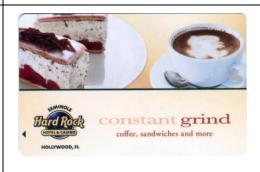

Each lock keeps a security record of every

insert and remove keycard. (other side up)

Florida - Seminole Hard Rock Hotel & Casino, Hollywood

"NEW" Grind key w/ insert arrow on front almost to edge and smaller text on backside.