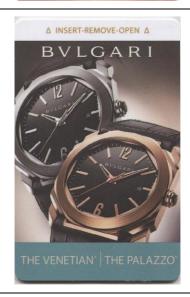

Nevada – the Venetian & the Palazzo

New "BVLGARI" key with blue bottom strip

Mfr: None

Contributor: Jim Silva

Nevada – the Venetian & the Palazzo

New "BVLGARI" key with brown bottom strip

**Mfr: None** 

**Contributor: Jim Silva** 